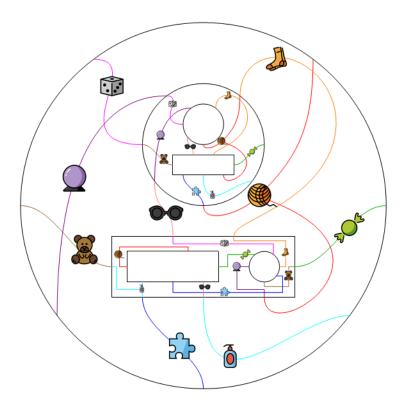

them inside the showroom! Trapped inside, your only hope is to get to the radio and tap out an SOS signal...<sup>1</sup>

(That's you) must get to (the radio). Some interesting trinkets are scattered along the way. Maybe they will help you, but something tells you that you'll also need to remember where exactly you found them.



## Map (see next page for a closeup of the model showrooms)



<sup>&</sup>lt;sup>1</sup> This flavor text is not telling you to call 9-1-1. This note is not a puzzle; it is here because Mathcamp does not want you to call 9-1-1 because you thought a puzzle was telling you to.

## Map of the first model showroom

(Of course, a model of the showroom isn't a model unless it includes a model of both model showrooms inside it!)



## Map of the second model showroom