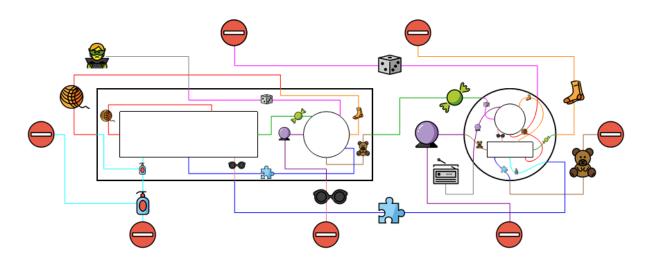

## Map (see next page for a closeup of the model showrooms)

<sup>&</sup>lt;sup>1</sup> This flavor text is not telling you to call 9-1-1. This note is not a puzzle; it is here because Mathcamp does not want you to call 9-1-1 because you thought a puzzle was telling you to.