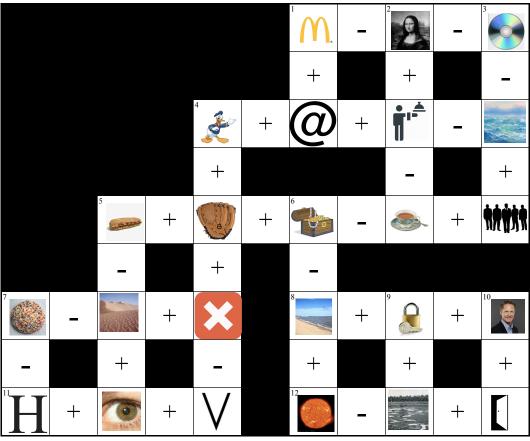

## Across

| Church that Mitt Romney belongs to (abbr.)      | LDS=MCDONALDS-MONA-CD                                                                                                                                                                           |
|-------------------------------------------------|-------------------------------------------------------------------------------------------------------------------------------------------------------------------------------------------------|
| Italian motorcycle company owned by Lamborghini | DUCATI=DUCK+AT+(WAITER-WATER)                                                                                                                                                                   |
| How to solve this puzzle                        | SUBMIT CHESSMEN=(SUB+MITT)+CHEST-TEA+MEN                                                                                                                                                        |
| Whaling ship that inspired Moby Dick            | ESSEX=(DESSERT-DESERT)+X                                                                                                                                                                        |
| Where to store your things while catching rays  | BEACH LOCKER=BEACH+LOCK+KERR                                                                                                                                                                    |
| Retrovirus affecting Magic Johnson              | HIV=H+EYE+V                                                                                                                                                                                     |
| Move from side to side, as to music             | SWAY=STAR-TAR+WAY                                                                                                                                                                               |
|                                                 | Italian motorcycle company owned by Lamborghini How to solve this puzzle Whaling ship that inspired Moby Dick Where to store your things while catching rays Retrovirus affecting Magic Johnson |

## Down

| 1 Famous Yo-Yo                                         | MA=M+A                                |
|--------------------------------------------------------|---------------------------------------|
| 2 Organ that can sustain a partial transplant          | LIVER=LISA+SERVER-SAUCER              |
| 3 Costume or outfit worn to become unrecognizable      | DISGUISE=DISC-C+GUYS                  |
| 4 Actor portraying Abed Nadir's best friend            | DONALD GLOVER=DONALD+GLOVE+(ERROR-OR) |
| 5 Shrub that is both astringent, and anti-inflammatory | WITCHHAZEL=SANDWICH-SAND+HAZEL        |
| 6 Crime of Benedict Arnold                             | TREASON=TREASURE-SHORE+SUN            |
| 7 Kitchen worker                                       | COOK=COOKIE-(eta)                     |
| 9 "That's yours now"                                   | KEEP IT=KEY+PIT                       |
| 10 Longshoreman                                        | STEVEDORE=STEVE+DOOR                  |