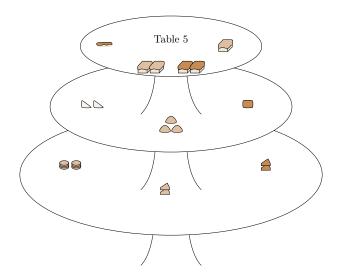

## TEA TIME

META: TWO HEADED MONSTER

It's important to have the right tea set for tea time.

| Apple Scone        | Katsu Sando                          | Upsidedown Cake  |
|--------------------|--------------------------------------|------------------|
| ○ Blueberry Scones | Lemon Merengue Tart                  | ► Vanilla Scones |
| Cucumber Sandwich  | ▲ Maple Oat Scones                   | Wurstbrot        |
| <b>∞</b> Date Cake | □ Nutella Scones                     | ☐ Xocolati Scone |
|                    | Oatmeal Scone                        | Yam Sandwich     |
| Florentines        | ▶ Pumpkin Scones                     |                  |
| German Chocolate   | <b>a</b> Quarter-pounder with Cheese | Empty Sandwich   |
| Ham and Cheese     | Raisin Scone                         |                  |
| Cake Icecream Cake | Salmon Sandwich                      |                  |
|                    | Tiramisu                             |                  |