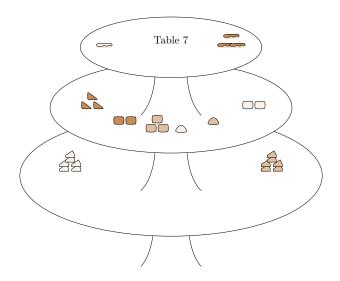

## TEA TIME

META: TWO HEADED MONSTER

It's important to have the right tea set for tea time.

| Apple Scone        | Katsu Sando                          | Upsidedown Cake  |
|--------------------|--------------------------------------|------------------|
| ○ Blueberry Scones | Lemon Merengue Tart                  | ► Vanilla Scones |
| Cucumber Sandwich  | ▲ Maple Oat Scones                   | Wurstbrot        |
| <b>∞</b> Date Cake | □ Nutella Scones                     | ☐ Xocolati Scone |
|                    | Oatmeal Scone                        | Yam Sandwich     |
| Florentines        | ▶ Pumpkin Scones                     |                  |
| German Chocolate   | <b>a</b> Quarter-pounder with Cheese | Empty Sandwich   |
| Ham and Cheese     | Raisin Scone                         |                  |
| Cake Icecream Cake | Salmon Sandwich                      |                  |
|                    | Tiramisu                             |                  |