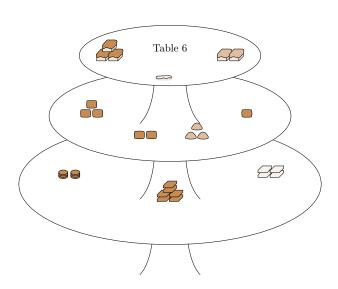

## TEA TIME

META: TWO HEADED MONSTER

It's important to have the right tea set for tea time.

| Apple Scone        | Katsu Sando                          | Upsidedown Cake  |
|--------------------|--------------------------------------|------------------|
| ○ Blueberry Scones | Lemon Merengue Tart                  | ► Vanilla Scones |
| Cucumber Sandwich  | ▲ Maple Oat Scones                   | Wurstbrot        |
| <b>∞</b> Date Cake | □ Nutella Scones                     | ☐ Xocolati Scone |
|                    | Oatmeal Scone                        | Yam Sandwich     |
| Florentines        | ▶ Pumpkin Scones                     |                  |
| German Chocolate   | <b>a</b> Quarter-pounder with Cheese | Empty Sandwich   |
| Ham and Cheese     | Raisin Scone                         |                  |
| Cake Icecream Cake | Salmon Sandwich                      |                  |
|                    | Tiramisu                             |                  |