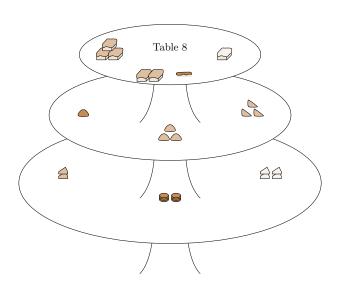

## TEA TIME

META: TWO HEADED MONSTER

It's important to have the right tea set for tea time.

| Apple Scone        | Katsu Sando                          | Upsidedown Cake  |
|--------------------|--------------------------------------|------------------|
| ○ Blueberry Scones | Lemon Merengue Tart                  | ► Vanilla Scones |
| Cucumber Sandwich  | ▲ Maple Oat Scones                   | Wurstbrot        |
| <b>∞</b> Date Cake | □ Nutella Scones                     | ☐ Xocolati Scone |
|                    | Oatmeal Scone                        | Yam Sandwich     |
| Florentines        | ▶ Pumpkin Scones                     |                  |
| German Chocolate   | <b>a</b> Quarter-pounder with Cheese | Empty Sandwich   |
| Ham and Cheese     | Raisin Scone                         |                  |
| Cake Icecream Cake | Salmon Sandwich                      |                  |
|                    | Tiramisu                             |                  |